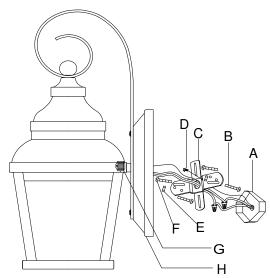

## PREPARING FOR INSTALLATION (Fig. 1)

Fig. 1

- 1. Shut off power at the circuit breaker and remove the old fixture including the mounting hardware.
- 2. Carefully unpack your new fixture and lay out all the parts in a clear area. Take care not to misplace any small parts necessary for installation.
- Thread the two studs (B) into the pre-drilled holes in the cross bar (C) spaced the same distance apart as the holes in the back plate (H) and secure with the hex nuts (E). The length of studs (B) into cross bar (C) may be adjusted if necessary.
- 4. Attach cross bar (C) using outlet box screws (F) to the outlet box (A), (Fig 1).

## COMPLETING THE INSTALLATION (Fig. 1)

- 6. Align back plate (H) onto studs (B) and secure with cap nuts (G). (Fig 1)
- To prevent moisture from entering the outlet box (A) and causing a short, use clear silicone sealant to outline the outside of fixture back plate (H) where it meets the wall leaving a space at bottom to allow moisture a means to escape.
- At this point, install 1\*60W/E26/A bulb (not included) in accordance with the fixture specification. --DO NOT EXCEED THE MAXIMUM WATTAGE RATING! (NE PAS DEPASSER LA PUISSANCE NOMINALE MAXIMALE!)