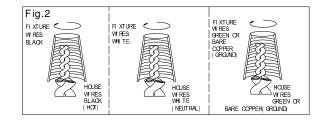

## CONNECTING THE WIRES (Fig. 2)

5. Connect the electrical wires as shown in Fig.2. making sure that all wire connectors are secured. If your outlet box has a ground wire (green or bare copper), connect the fixture's ground wire to it. Otherwise, connect the fixture's ground wire directly to the cross bar using the green screw (D) provided.