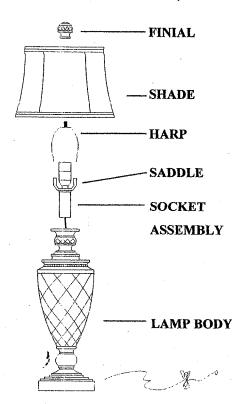

## **ASSEMBLY INSTRUCTION**

1.-FASTEN SOCKET ASSEMBLY ONTO LAMP BODY.

TO TWIST POWER CORD. TIGHTEN SECURELY.

- 2.-PLACE HARP ONTO SADDLE.
- 3.-PLACE SHADE ONTO HARP AND TIGHTEN FINIAL.