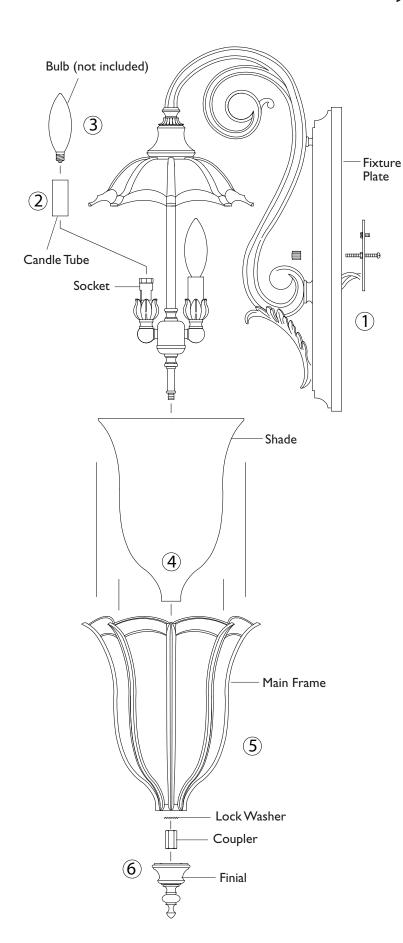

## IMPORTANT TURN OFF THE POWER AT THE MAIN FUSE OR CIRCUIT BREAKER BOX BEFORE STARTING INSTALLATION

Carefully unpack and identify all parts before assembly. Bulbs not included.

- Follow enclosed supplement installation instructions for electrical and fixture installation onto house outlet box. If you do not have an outlet box at desired location to attach the fixture than hire a qualified electrician to create one.
- 2. Install candle tube onto sockets.
- 3. Install light bulb (not included). See relamping label located near socket area for type and maximum allowed wattage.
- 4. Gently place glass shade inside of main frame.
- Install main frame, along with glass shade, onto lantern by fastening with lock washer and coupler.
- 6. Install finial by screwing onto coupler.