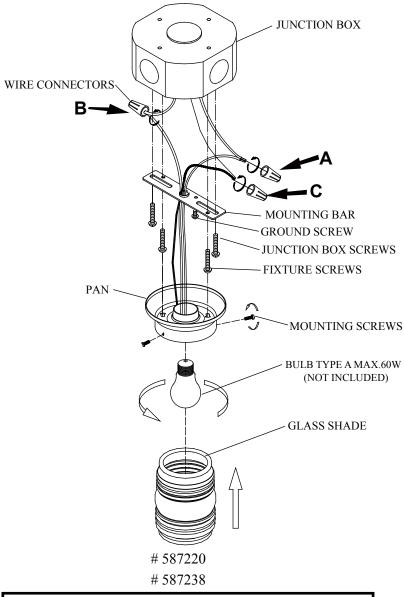

# Turn off the power at fuse or circuit breaker.

- 1. Attach the two screws to the JUNCTION BOX.
- 2. Attach the MOUNTING BAR to the JUNCTION BOX using JUNCTION BOX SCREWS.
- 3. Pull out the supply wires and the SUPPLY GROUND WIRE from the OUTLET BOX. Make wire connections using the wire nuts:
- A Connect the black wire from Fixture to the black supply wire.
- B Connect the white wire from Fixture to the white supply wire.
- C Attach the fixture ground wire to the CROSS BAR with the green GROUND SCREW. Then connect it to the SUPPLY GROUND WIRE with a WIRE CONNECTOR.

Carefully tuck the wires back into the JUNCTION BOX.

- 4. Attach the PAN to the MOUNTING BAR by inserting two SCREWS and rotating the PAN until it locks in place. Then tighten the screws securely.
- Install BULB (not included). See relamping label at socket area or packaging for maximum allowed wattage.
- 6. Attach the GLASS SHADE onto FIXTURE using MOUNTING SCREWS.