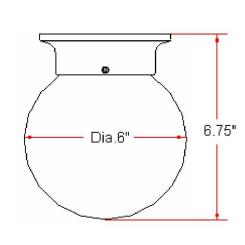

MATERIAL CONSTRUCTION: Steel

**ASSEMBLED DIMENSIONS:** 8.75"  $H \times 6$ "  $L \times 6$ " D

WEIGHT: 1.85 lbs.

BACKPLATE DIMENSIONS: N/A

CANOPY/PLATE DIMENSIONS: N/A

**GLASS/SHADE DIMENSIONS:** 5.9"  $H \times 5.9$ "  $L \times 5.9$ " D