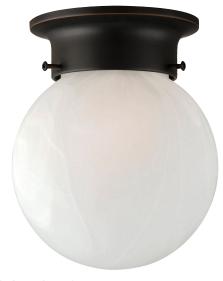

## Millbridge I-Light Flush Mount Round Ceiling Light Oil Rubbed Bronze

MATERIAL CONSTRUCTION: Steel

**ASSEMBLED DIMENSIONS:** 8.75"  $H \times 6$ "  $L \times 6$ " D

WEIGHT: 1.85 lbs.

BACKPLATE DIMENSIONS: N/A

CANOPY/PLATE DIMENSIONS: N/A

**GLASS/SHADE DIMENSIONS:** 5.9"  $H \times 5.9$ "  $L \times 5.9$ " D

GLASS/SHADE MATERIAL: Glass
GLASS/SHADE TYPE: Alabaster
GLASS/SHADE COLOR: White

LED BRIGHTNESS (LUMENS):

LED COLOR CORRELATED TEMPERATURE (CCT):

LED COLOR RENDERING INDEX (CRI): N/A

LED COLOR REPUBLING HADEX (CRI).