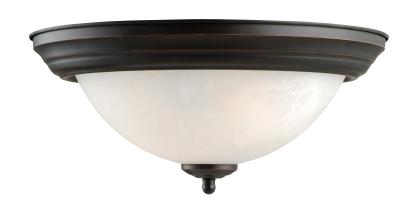

## Millbridge 2-Light Flush Mount Ceiling Light Oil Rubbed Bronze

## **SPECIFICATIONS**

DIMMABLE:

MOUNTING: Flush Mount

SLOPED CEILING ADAPTABLE: No

LAMPTYPE I: 2 lamps 60W Incandescent

BULB INCLUDED: No
WATTS PER BULB: 60W
TOTAL WATTAGE: 120W

MATERIAL CONSTRUCTION: Steel

GLASS/SHADE MATERIAL: Glass
GLASS/SHADE TYPE: Alabaster
GLASS/SHADE COLOR: White

LED BRIGHTNESS (LUMENS):

LED COLOR CORRELATED TEMPERATURE (CCT):

LED COLOR RENDERING INDEX (CRI):

LED EFFICACY: N/A

LED AVERAGE RATED LIFE: N/A