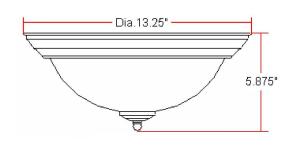

**ASSEMBLED DIMENSIONS:** 5.88"  $H \times 13.25$ "  $L \times 13.25$ " D

Yes

WEIGHT: 4.14 lbs.

**BACKPLATE DIMENSIONS:** N/A **CANOPY/PLATE DIMENSIONS:** N/A

GLASS/SHADE DIMENSIONS: 3.9"  $H \times 10" L \times 10" D$ 