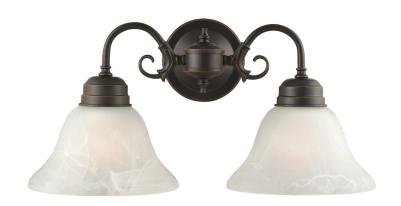

## Millbridge 2-Light Wall Mount Oil Rubbed Bronze

GLASS/SHADE MATERIAL: Glass
GLASS/SHADE TYPE: Alabaster
GLASS/SHADE COLOR: White

LED BRIGHTNESS (LUMENS):

LED COLOR CORRELATED TEMPERATURE (CCT): N/A

LED COLOR RENDERING INDEX (CRI): N/A

LED EFFICACY: N/A