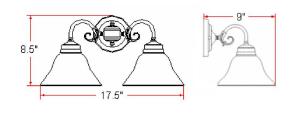

ASSEMBLED DIMENSIONS: 8.5" H × 17.5" L × 9" D

WEIGHT: 4.16 lbs.

**BACKPLATE DIMENSIONS:** 5.25" H  $\times$  5.25" W

CANOPY/PLATE DIMENSIONS: N/A

GLASS/SHADE DIMENSIONS:  $4.2" \text{ H} \times 7.5" \text{ L} \times 7.5" \text{ D}$ 