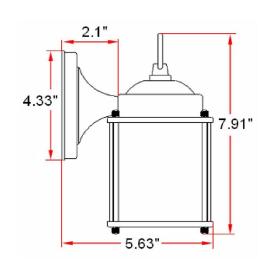

**ASSEMBLED DIMENSIONS:**  $4" L \times 7.91" H \times 5.63" D$ 

WEIGHT: 1.72 lbs.

**BACKPLATE DIMENSIONS:** 4.59" H  $\times 4.59$ " W

CANOPY CEILING DIMENSIONS: N/A
GLASS/SHADE DIMENSIONS: N/A
GLASS/SHADE MATERIAL: Glass
GLASS/SHADE TYPE: Clear
GLASS/SHADE COLOR: Clear