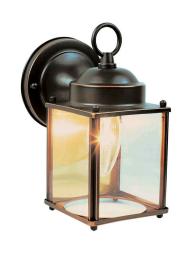

## Coach I-Light Outdoor Wall Light Oil Rubbed Bronze

**ASSEMBLED DIMENSIONS:**  $4" L \times 7.91" H \times 5.63" D$ 

WEIGHT: 1.72 lbs.

**BACKPLATE DIMENSIONS:** 4.59" H  $\times 4.59$ " W

CANOPY CEILING DIMENSIONS: N/A
GLASS/SHADE DIMENSIONS: N/A
GLASS/SHADE MATERIAL: Glass
GLASS/SHADE TYPE: Clear
GLASS/SHADE COLOR: Clear