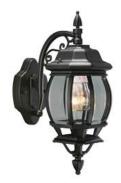

# **CANTERBURY** Downlight

## Specifications

| Material Construction: | Die Cast Aluminum                          |
|------------------------|--------------------------------------------|
| Lens:                  | Clear beveled glass                        |
| Lamp Type & Wattage:   | One 100W, medium base incandescent lamp    |
| Mounting:              | Wall mounted                               |
| Finish:                | Black                                      |
| Voltage:               | 120V                                       |
| Weight:                | 3.86 lbs                                   |
| Companion Fixtures:    | Post Light, Uplight, Downlight and Pendant |
|                        |                                            |