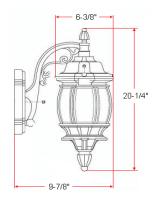

# **CANTERBURY** Downlight



## Specifications

| Material Construction: | Die Cast Aluminum                          |
|------------------------|--------------------------------------------|
| Lens:                  | Clear beveled glass                        |
| Lamp Type & Wattage:   | One 100W, medium base incandescent lamp    |
| Mounting:              | Wall mounted                               |
| Finish:                | Black                                      |
| Voltage:               | 120V                                       |
| Weight:                | 3.86 lbs                                   |
| Companion Fixtures:    | Post Light, Uplight, Downlight and Pendant |
|                        |                                            |



#### Dimensions



## Warranty & Compliances

|            | -                                   |  |
|------------|-------------------------------------|--|
| Warranty   | 10 Year Limited Warranty            |  |
| UL         | UL/cUL; Suitable for damp locations |  |
| ADA        | N/A                                 |  |
| EnergyStar | N/A                                 |  |
|            |                                     |  |

### **Companion Fixtures**

| Downlight  | 505545 |             |
|------------|--------|-------------|
|            |        |             |
| Pendant    | 505552 | Туре:       |
| Post Light | 505560 | Job:        |
| Uplight    | 505537 | Order Code: |
|            |        | Approvals:  |

Design House reserves the right to make changes in materials, specifications & mode