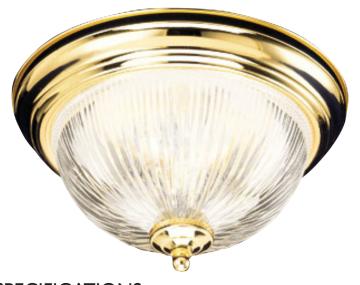

## Millbridge 2-Light Ceiling Light Polished Brass

6.8" H x 13.1" L x 13.1" D **ASSEMBLED DIMENSIONS:** 

4.53 lbs. WEIGHT:

**BACKPLATE DIMENSIONS:** N/A CANOPY/PLATE DIMENSIONS: N/A

**GLASS/SHADE DIMENSIONS:** 4.45" H × 9.65" L × 9.65" D

**GLASS/SHADE MATERIAL:** Glass GLASS/SHADE TYPE: Ribbed **GLASS/SHADE COLOR:** Clear