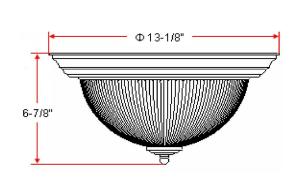

6.8" H x 13.1" L x 13.1" D **ASSEMBLED DIMENSIONS:** 

4.53 lbs. WEIGHT:

**BACKPLATE DIMENSIONS:** N/A CANOPY/PLATE DIMENSIONS: N/A

**GLASS/SHADE DIMENSIONS:** 4.45" H × 9.65" L × 9.65" D

**GLASS/SHADE MATERIAL:** Glass GLASS/SHADE TYPE: Ribbed **GLASS/SHADE COLOR:** Clear