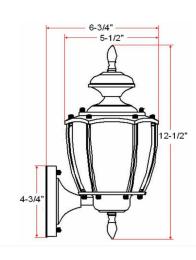

TOTAL WATTAGE: 60W

DIMMABLE: Yes

MATERIAL CONSTRUCTION: Solid Brass

ASSEMBLED DIMENSIONS: 5.5" L  $\times$  12.5" H  $\times$  7.1" D

WEIGHT: 2.57 lbs.

**BACKPLATE DIMENSIONS:** 4.59"  $H \times 4.59$ " W

CANOPY CEILING DIMENSIONS: N/A
GLASS/SHADE DIMENSIONS: N/A
GLASS/SHADE MATERIAL: Glass
GLASS/SHADE TYPE: Clear
GLASS/SHADE COLOR: Clear