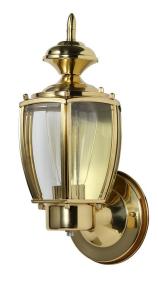

## Jackson I-Light Outdoor Wall Light Solid Brass

TOTAL WATTAGE: 60W

DIMMABLE: Yes

MATERIAL CONSTRUCTION: Solid Brass

ASSEMBLED DIMENSIONS: 5.5" L  $\times$  12.5" H  $\times$  7.1" D

WEIGHT: 2.57 lbs.

**BACKPLATE DIMENSIONS:** 4.59"  $H \times 4.59$ " W

CANOPY CEILING DIMENSIONS: N/A
GLASS/SHADE DIMENSIONS: N/A
GLASS/SHADE MATERIAL: Glass
GLASS/SHADE TYPE: Clear
GLASS/SHADE COLOR: Clear