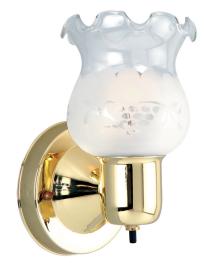

## I-Light Wall Light Polished Brass

N/A

MATERIAL CONSTRUCTION: Steel

**ASSEMBLED DIMENSIONS:** 7.5" H × 4.5" L × 4.75" D

WEIGHT: 1.22 lbs.

**BACKPLATE DIMENSIONS:** 4.57" H × 4.57" W

CANOPY/PLATE DIMENSIONS: N/A

**GLASS/SHADE DIMENSIONS:** 4.92" H × " L × 4.06" D

**GLASS/SHADE MATERIAL:** Glass GLASS/SHADE TYPE: Frosted **GLASS/SHADE COLOR:** White

LED BRIGHTNESS (LUMENS):

LED COLOR CORRELATED TEMPERATURE (CCT): N/A

LED COLOR RENDERING INDEX (CRI): N/A

LED EFFICACY: N/A