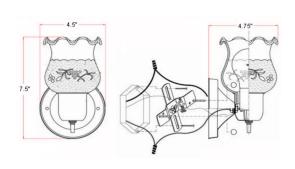

MATERIAL CONSTRUCTION: Steel

**ASSEMBLED DIMENSIONS:** 7.5" H × 4.5" L × 4.75" D

WEIGHT: 1.22 lbs.

**BACKPLATE DIMENSIONS:** 4.57" H × 4.57" W

CANOPY/PLATE DIMENSIONS: N/A

**GLASS/SHADE DIMENSIONS:** 4.92" H × " L × 4.06" D