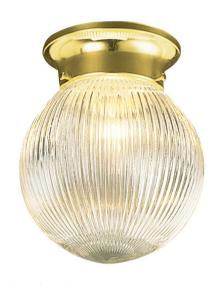

## Millbridge I-Light Ceiling Light Polished Brass

**ASSEMBLED DIMENSIONS:** 7" H x 6" L x 6" D

WEIGHT: 1.84 lbs.

**BACKPLATE DIMENSIONS:** N/A CANOPY/PLATE DIMENSIONS: N/A

**GLASS/SHADE DIMENSIONS:** 6" H x 6" L x 6" D

**GLASS/SHADE MATERIAL:** Glass GLASS/SHADE TYPE: Ribbed **GLASS/SHADE COLOR:** Clear