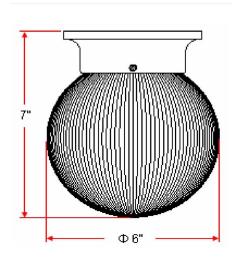

**ASSEMBLED DIMENSIONS:** 7" H x 6" L x 6" D

WEIGHT: 1.84 lbs.

**BACKPLATE DIMENSIONS:** N/A CANOPY/PLATE DIMENSIONS: N/A

**GLASS/SHADE DIMENSIONS:** 6" H x 6" L x 6" D

**GLASS/SHADE MATERIAL:** Glass GLASS/SHADE TYPE: Ribbed **GLASS/SHADE COLOR:** Clear